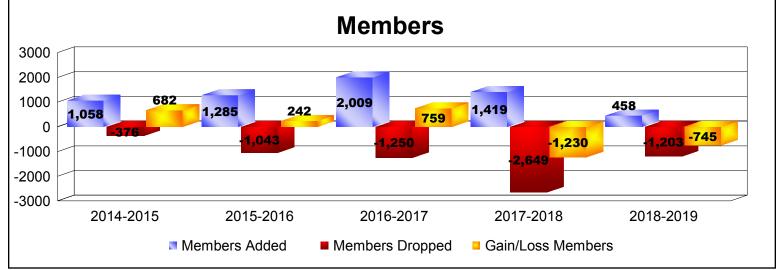

District 382 As of June 2019 Cumulative

| Year      | New<br>Clubs | Dropped<br>Clubs | Gain/<br>Loss<br>Clubs | New<br>Members | Charter<br>Members | Reinstate<br>Members | Transfer<br>Members | Total<br>Member<br>Added | Total<br>Members<br>Dropped | Gain/<br>Loss<br>Members |
|-----------|--------------|------------------|------------------------|----------------|--------------------|----------------------|---------------------|--------------------------|-----------------------------|--------------------------|
| 2014-2015 | 12           | -5               | 7                      | 526            | 502                | 3                    | 27                  | 1058                     | -376                        | 682                      |
| 2015-2016 | 12           | -4               | 8                      | 624            | 534                | 113                  | 14                  | 1285                     | -1043                       | 242                      |
| 2016-2017 | 30           | -2               | 28                     | 706            | 1123               | 150                  | 30                  | 2009                     | -1250                       | 759                      |
| 2017-2018 | 6            | -9               | -3                     | 894            | 322                | 158                  | 45                  | 1419                     | -2649                       | -1230                    |
| 2018-2019 | 0            | -9               | -9                     | 217            | 126                | 69                   | 46                  | 458                      | -1203                       | -745                     |
| Average   | 12           | -6               | 6                      | 593            | 521                | 99                   | 32                  | 1246                     | -1304                       | -58                      |