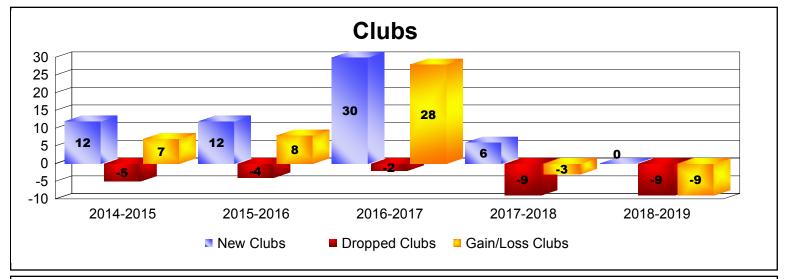

District 382 As of June 2019 Cumulative

| Year      | New<br>Clubs | Dropped<br>Clubs | Gain/<br>Loss<br>Clubs | New<br>Members | Charter<br>Members | Reinstate<br>Members | Transfer<br>Members | Total<br>Member<br>Added | Total<br>Members<br>Dropped | Gain/<br>Loss<br>Members |
|-----------|--------------|------------------|------------------------|----------------|--------------------|----------------------|---------------------|--------------------------|-----------------------------|--------------------------|
| 2014-2015 | 12           | -5               | 7                      | 526            | 502                | 3                    | 27                  | 1058                     | -376                        | 682                      |
| 2015-2016 | 12           | -4               | 8                      | 624            | 534                | 113                  | 14                  | 1285                     | -1043                       | 242                      |
| 2016-2017 | 30           | -2               | 28                     | 706            | 1123               | 150                  | 30                  | 2009                     | -1250                       | 759                      |
| 2017-2018 | 6            | -9               | -3                     | 894            | 322                | 158                  | 45                  | 1419                     | -2649                       | -1230                    |
| 2018-2019 | 0            | -9               | -9                     | 217            | 126                | 69                   | 46                  | 458                      | -1203                       | -745                     |
| Average   | 12           | -6               | 6                      | 593            | 521                | 99                   | 32                  | 1246                     | -1304                       | -58                      |