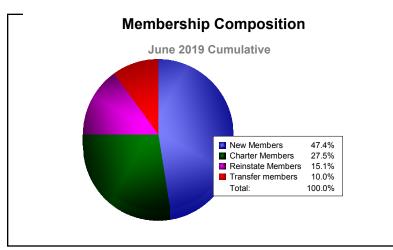

District 382 As of June 2019 Cumulative

| Year      | New<br>Clubs | Dropped<br>Clubs | Gain/<br>Loss<br>Clubs | New<br>Members | Charter<br>Members | Reinstate<br>Members | Transfer<br>Members | Total<br>Member<br>Added | Total<br>Members<br>Dropped | Gain/<br>Loss<br>Members |
|-----------|--------------|------------------|------------------------|----------------|--------------------|----------------------|---------------------|--------------------------|-----------------------------|--------------------------|
| 2014-2015 | 12           | -5               | 7                      | 526            | 502                | 3                    | 27                  | 1058                     | -376                        | 682                      |
| 2015-2016 | 12           | -4               | 8                      | 624            | 534                | 113                  | 14                  | 1285                     | -1043                       | 242                      |
| 2016-2017 | 30           | -2               | 28                     | 706            | 1123               | 150                  | 30                  | 2009                     | -1250                       | 759                      |
| 2017-2018 | 6            | -9               | -3                     | 894            | 322                | 158                  | 45                  | 1419                     | -2649                       | -1230                    |
| 2018-2019 | 0            | -9               | -9                     | 217            | 126                | 69                   | 46                  | 458                      | -1203                       | -745                     |
| Average   | 12           | -6               | 6                      | 593            | 521                | 99                   | 32                  | 1246                     | -1304                       | -58                      |